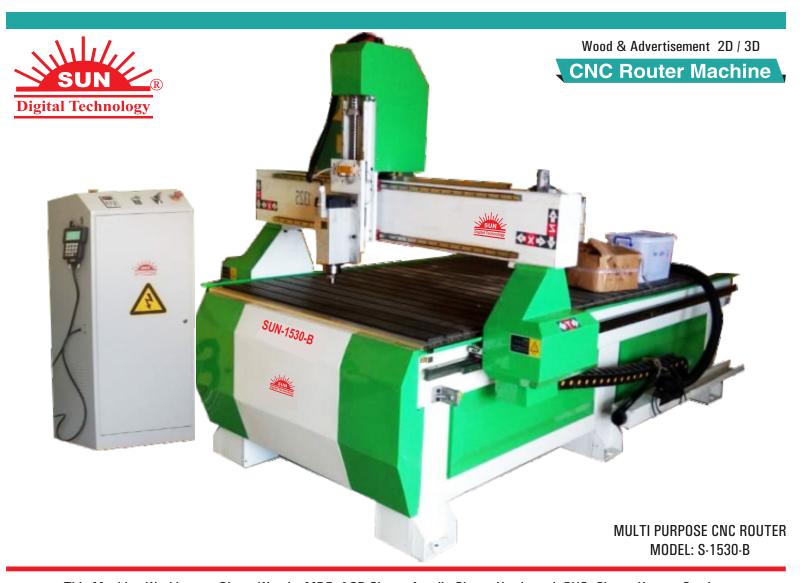

## **MULTI PURPOSE CNC ROUTER MACHINE MODEL: S-1530 B**

Working Size 10 x 5 feet
Machine Power 6 kw or 7.5 hp

Z-Transmission Taiwan 25mm Z Ball Screw Drive with

Break System-TBI

Table Structure Cast Steel

Bed Structure T-Slot Alluminium Table with Hard PVC

Spindle Power 3.2 kw Water Cool

Spindle Speed 24000 RPM/Min Water Cooling

Max Air Move Speed 30000 MM/Min Max Working Speed 20000 MM/Min

XY-Transmission Taiwan 1.25mm Helical Rank Gear XY Axis
Guide Rail LM Guide Rail 20mm Made in Germany
Drive Stepper / AC Hybrid Servo Motor

MotorStapper / AC Hybrid ServoControllerRich Auto DSP A11SMain SwitchOmron Made in Germany

Electronics Schneider & Siemens Made in Germany

Machine Accuracy <0.01 mm
Inverter Rituo & Best VDF
Program G-Code Program

Voltage 1 Phase 220AC / 3 Phases 380AC Software Artcam, Catcam, Autocut Oil Pump Manual Lubrication System

Gross Weight 1500 kg

ccessories 20 pc. Bits Spanner Full Set Adjustment Feet Screw, Full Set Spindle Nut 1 pc. 2 pc. Sensor,