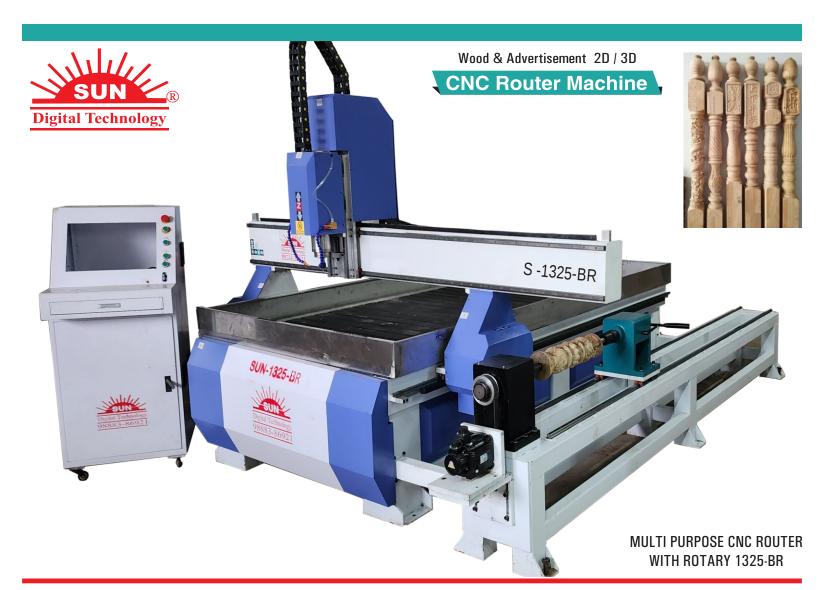

This Machine Working on: Glass, Woods, MDF, ACP Sheet, Acrylic Sheet, Hardwood, PVC, Sheet, Korean Cutting, 2D & 3D Carving. Marble, Granite, Metal, Aluminium, Copper, Brass

## MULTIPURPOSE CNC ROUTER MACHINE MODEL: S -1325 BR

8 x 4 feet 7 kw or 9 hp Taiwan 25mm Z Ball Screw Drive with Break System-TBI Cast Steel T-Slot Alluminium Table with Hard PVC 3.2 kw Water Cool Water 24000 RPM/Min 30000 MM/Min 20000 MM/Min Taiwan 1.25mm Helical Rank Gear XY Axis LM Guide Rail 20mm Made in Germany Stepper / AC Hybrid Servo Motor