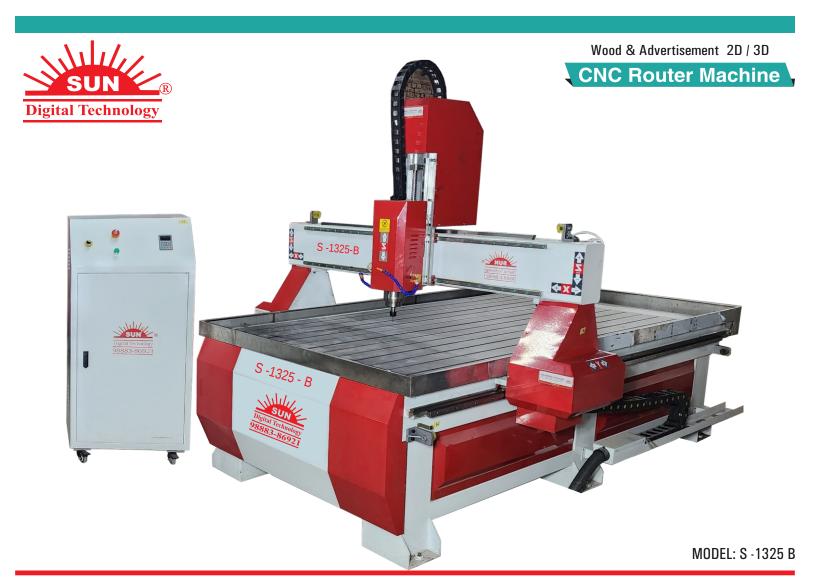

## MULTIPURPOSE CNC ROUTER MACHINE MODEL: S -1325 B

8 x 4 feet 6 kw or 7.5 hp Taiwan 25mm Z Ball Screw Drive with Break System-TBI Cast Steel T-Slot Alluminium Table with hard pvc 3.2 kw Water Cool Water 24000 RPM/Min 30000 MM/Min 20000 MM/Min Taiwan 1.25mm Helical Rank Gear XY Axis LM Guide Rail 20mm Made in Germany Stepper / AC Hybrid Servo Motor

## Motor Controller Main Switch Electronics Machine Accuracy Inverter Program Voltage Software Oil Pump Gross Weight Accessories

Stapper / AC Hybrid Servo Rich Auto DSP A11S Omron Made in Germany Schneider & Siemens Made in Germany <0.01 mm Rituo & Best VDF G-Code Program 1 Phase 220AC / 3 Phases 380AC Artcam, Catcam, Autocut Manual Lubrication System 1500 kg 20 pc. Bits Spanner Full Set Adjustment Feet Screw, Full Set Spindle Nut 1 pc. 2 pc. Sensor, 2 pc. Water Pump