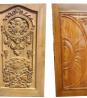

Wood & Advertisement 2D / 3D

## **CNC Router Machine**

MULTI PURPOSE CNC ROUTER MODEL: S-6090-B

This Machine Working on: Glass, Woods, MDF, ACP Sheet, Acrylic Sheet, Hardwood, PVC, Sheet, Korean Cutting, 2D & 3D Carving. Marble, Granite, Metal, Aluminium, Copper, Brass