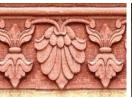

Wood & Advertisement 2D / 3D

## **CNC Router Machine**

MULTI PURPOSE CNC ROUTER MODEL: S-6090-B

This Machine Working on: Glass, Woods, MDF, ACP Sheet, Acrylic Sheet, Hardwood, PVC, Sheet, Korean Cutting, 2D & 3D Carving. Marble, Granite, Metal, Aluminium, Copper, Brass