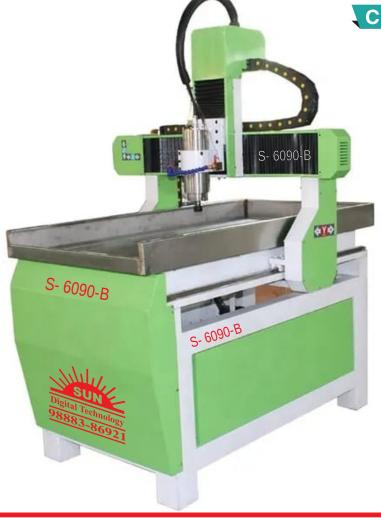

## **CNC Router Machine**

MULTI PURPOSE CNC ROUTER MODEL: S-6090-B

This Machine Working on: Glass, Woods, MDF, ACP Sheet, Acrylic Sheet, Hardwood, PVC, Sheet, Korean Cutting, 2D & 3D Carving. Marble, Granite, Metal, Aluminium, Copper, Brass

## **CNC ROUTER MACHINE MODEL: S -6090 B**

Working Size 2 x 3 feet Machine Power 5 kw

Z-Transmission Taiwan 25mm Z Ball Screw Drive with

Break System-TBI

Table Structure Cast Steel

Bed Structure T-Slot Alluminium Table with Hard PVC