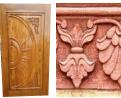

Wood & Advertisement 2D / 3D

## **CNC Router Machine**

MULTI PURPOSE CNC ROUTER MODEL: S-6090-B

This Machine Working on: Glass, Woods, MDF, ACP Sheet, Acrylic Sheet, Hardwood, PVC, Sheet, Korean Cutting, 2D & 3D Carving. Marble, Granite, Metal, Aluminium, Copper, Brass