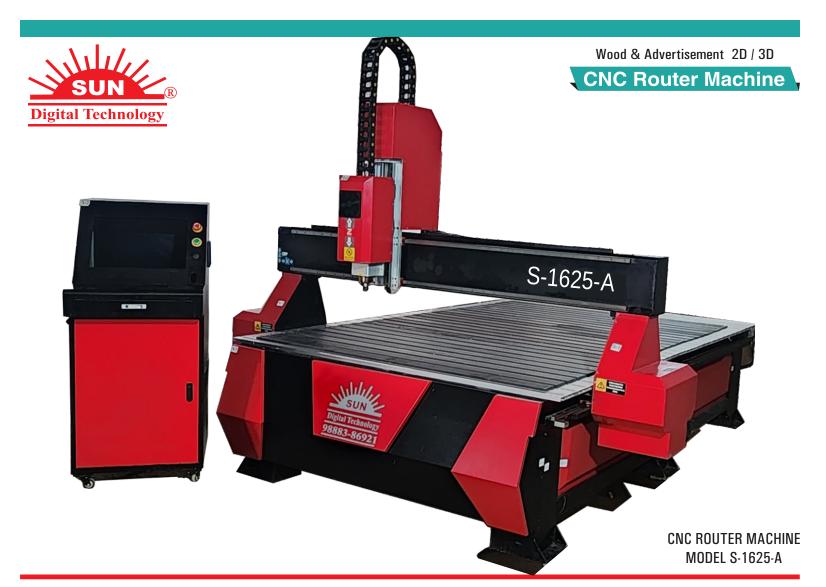

## **CNC ROUTER MACHINE MODEL: S -1625 A**

Working Size Machine Power Z-Transmission

Table Structure Bed Structure Spindle Power Spindle Speed Max Air Move Speed Max Working Speed XY-Transmission Guide Rail Drive 8 x 5.5 feet 6 kw or 7.5 hp Taiwan 25mm Z Ball Screw Drive with Break System-TBI Cast Steel T-Slot Alluminium Table with Hard PVC 3.7 kw Air Cool HSD Italian 24000 RPM/Min Air Cooling 30000 MM/Min 20000 MM/Min Taiwan 1.25mm Helical Rank Gear XY Axis LM Guide Rail 20mm Made in Germany Stepper / AC Hybrid Servo Motor

## Motor Controller Main Switch Electronics Machine Accuracy Inverter Program Voltage Software Oil Pump Gross Weight Accessories

Stapper / AC Hybrid Servo Rich Auto DSP A11S Omron Made in Germany Schneider & Siemens Made in Germany <0.01 mm Rituo & Best VDF G-Code Program 1 Phase 220AC / 3 Phases 380AC Artcam, Catcam, Autocut Manual Lubrication System 1500 kg 20 pc. Bits Spanner Full Set Adjustment Feet Screw, Full Set Spindle Nut 1 pc. 2 pc. Sensor