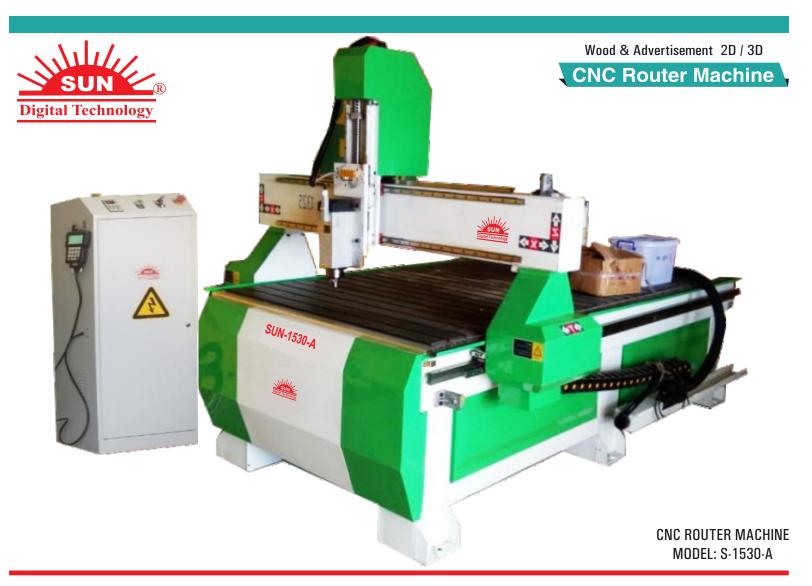

## **CNC ROUTER MACHINE MODEL: S-1530 A**

Working Size 10 x 5 feet
Machine Power 6 kw or 7.5 hp

Z-Transmission Taiwan 25mm Z Ball Screw Drive with

Break System-TBI

Table Structure Cast Steel

Bed Structure T-Slot Alluminium Table with Hard PVC

Spindle Power 3.7 kw Air Cool HSD Italian Spindle Speed 24000 RPM/Min Air Cooling

Max Air Move Speed 30000 MM/Min
Max Working Speed 20000 MM/Min

XY-Transmission Taiwan 1.25mm Helical Rank Gear XY Axis
Guide Rail LM Guide Rail 20mm Made in Germany
Drive Stepper / AC Hybrid Servo Motor

Motor Stapper / AC Hybrid Servo
Controller Rich Auto DSP A11S
Main Switch Omron Made in Germany

Electronics Schneider & Siemens Made in Germany

Machine Accuracy<0.01 mm</th>InverterRituo & Best VDFProgramG-Code Program

Voltage 1 Phase 220AC / 3 Phases 380AC Software Artcam, Catcam, Autocut Oil Pump Manual Lubrication System

Gross Weight 1500 kg

Accessories 20 pc. Bits Spanner Full Set Adjustment Feet Screw, Full Set Spindle Nut 1 pc. 2 pc. Sensor