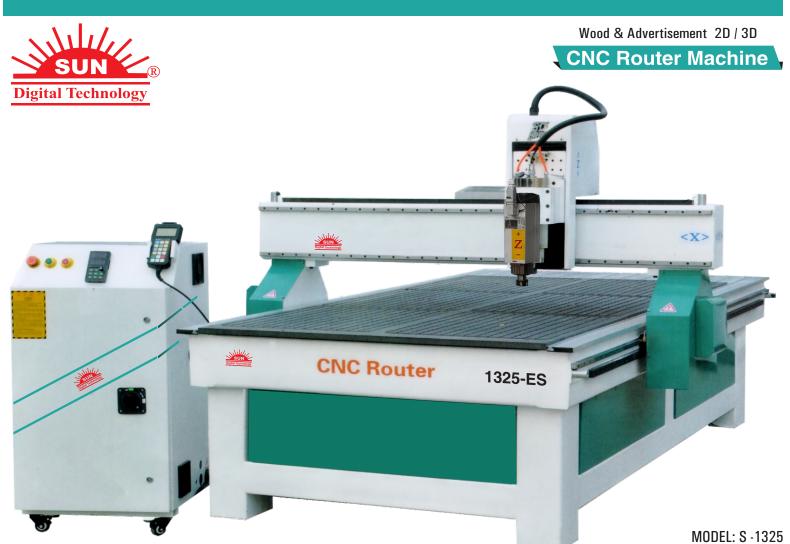

## **CNC ROUTER MACHINE MODEL: S -1325 ES**

| Working Area    | 8 x 4 feet                            | Max Moving Speed  | 15000mm/mi   |
|-----------------|---------------------------------------|-------------------|--------------|
| Machine Power   | 5kw                                   | Max Working Speed | 12000mm/mi   |
| Table Structure | Cast Steel                            | Control System    | DSP Auto Ri  |
| Bed Structure   | T-Slot Alluminium Table with hard pvc | Warranty          | 1 Year       |
| Spindle         | 3.5kw / 4.5kw / 6.0kw HSD Italian     | Operation Voltage | Single Phase |
| Cooling Type    | Air Cooling Water Cooling Fan         | Machine           | <0.01mm      |
| Routing Speed   | 18000 RPM / 24000 RPM                 | Accuracy          | Rituo & Best |
| Motor           | Stepper Motor                         | Inverter          | G-Code Prog  |
| Drive           | Yako Drive                            | Program           | 1 Phase 220  |
| Guide Rail      | Hiwin 20mm Made in Germany            | Voltage Software  | Artcam, Cato |
| XY-Transmission | Taiwan 1.25mm Helical Rank Gear XY    | Oil Pump          | Manual Lubr  |
| Z-Transmission  | Taiwan 25mm Z Ball Screw Drive with   | Weight            | 1150 kg      |
|                 | Break System-TBI                      |                   |              |
|                 |                                       |                   |              |