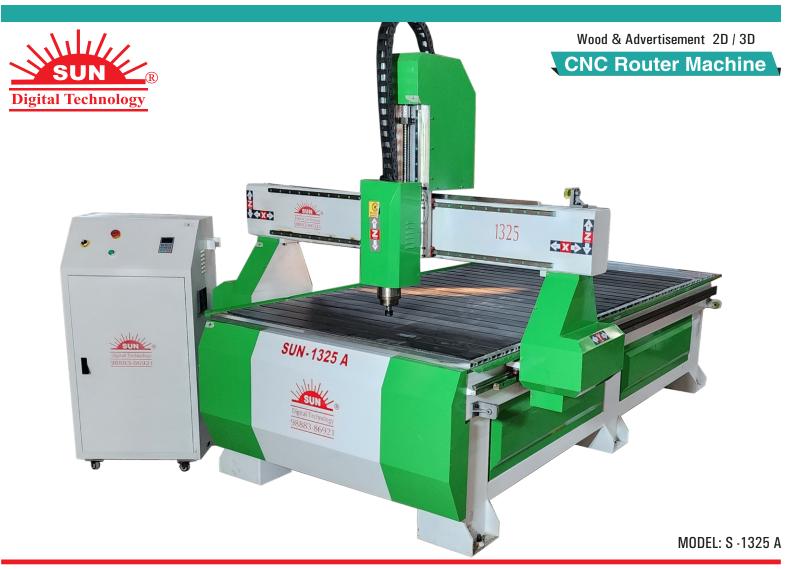

## **CNC ROUTER MACHINE MODEL: S-1325 A**

Working Size 8 x 4 feet
Machine Power 6 kw or 7.5 hp

Z-Transmission Taiwan 25mm Z Ball Screw Drive with

Break System-TBI

Table Structure Cast Steel

Bed Structure T-Slot Alluminium Table with hard pvc

Spindle Power 3.7 kw Air Cool HSD Italian
Spindle Speed Water 24000 RPM/Min Air Cooling

Max Air Move Speed 30000 MM/Min Max Working Speed 20000 MM/Min

XY-Transmission Taiwan 1.25mm Helical Rank Gear XY Axis
Guide Rail LM Guide Rail 20mm Made in Germany
Drive Stepper / AC Hybrid Servo Motor

Motor Stapper / AC Hybrid Servo
Rich Auto DSP A11S
Omron Made in Germany
Main Switch Schwarze Medical Schwar

Schneider & Siemens Made in Germany

ctronics <0.01 mm

Machine Accuracy
Inverter
Program

Accuracy
Rituo & Best VDF
G-Code Program

Voltage 1 Phase 220AC / 3 Phases 380AC
Software Artcam, Catcam, Autocut
Manual Lubrication System

Oil Pump 1500 kg

Gross Weight
Accessories

20 pc. Bits Spanner Full Set Adjustment Feet
Screw, Full Set Spindle Nut 1 pc. 2 pc. Sensor,