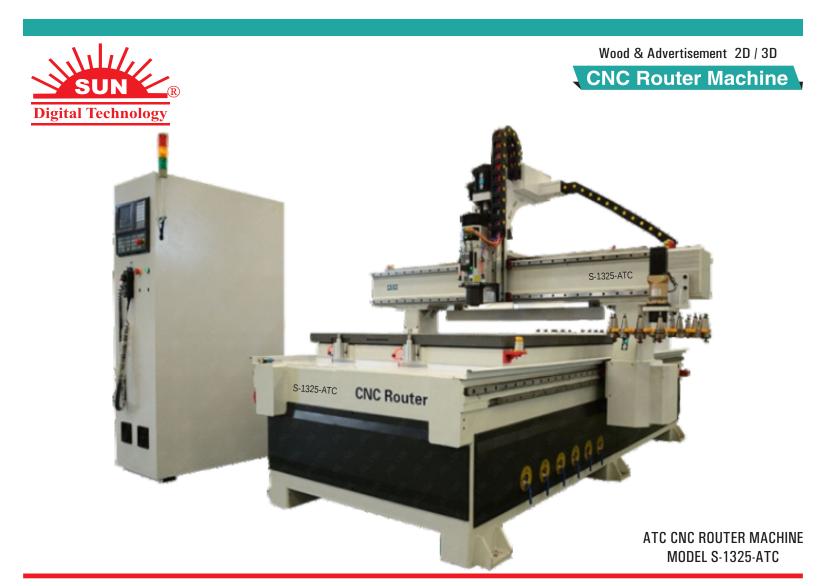

## ATC CNC ROUTER MACHINE MODEL: S -1325 ATC

Working Size Machine Power Z-Transmission

Table Structure Bed Structure Spindle Power Spindle Speed Max Air Move Speed Max Working Speed XY-Transmission Guide Rail Drive 8 x 4 feet 9 kw or 11.5 hp Taiwan 25mm Z Ball Screw Drive with Break System-TBI Cast Steel 9 kw Vaccuem Bed with T-Slot Alluminium Table 9 kw Air Cool Spinddle HSD Italian Air 30000 RPM/Min 50000 MM/Min 30000 MM/Min Taiwan 1.25mm Helical Rank Gear XY Axis LM Guide Rail 20mm Made in Germany Stepper / AC Panasonic Servo Motor

## Motor Controller Main Switch Electronics Machine Accuracy Inverter Program Voltage Software Oil Pump Gross Weight Accessories

Panasonic 850w Servo Syntech Omron Made in Germany Schneider & Siemens Made in Germany <0.03 mm Rituo & Best VDF G-Code Program 1 Phase 220AC / 3 Phases 380AC Artcam, Catcam, Autocut Manual Lubrication System 1500 kg 20 pc. Bits Spanner Full Set Adjustment Feet Screw, Full Set Spindle Nut 1 pc. 2 pc. Sensor, 2 pc. Water Pump